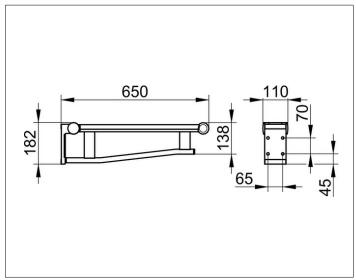

# **DIMENSION**

650 mm

#### **DRAWING**

## **SPECIFICATIONS**

KEUCO PLAN Pivoted supporting rail for washbasin 34902170637 Pivoted supporting rail for washbasin in aluminium silver anodized with Plastic covered Surface area in esthetic, practical and ergonomic Design, with synthetic covered support, movable to vertical position, braked version Width Surface area with anti-slip, dark-grey Plastic cover (RAL 7021) elegant, tactile and optical contrasting Handle Underneath as Hand towel holder useable Projection 650 mm Solid Wall plate, Width 94 mm, Height 182 mm, Load capacity up to 100 kg, The Handle is Type approved