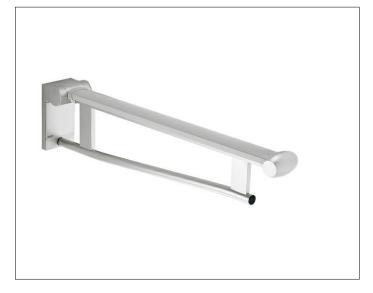

# Plan Care 34902170637 Drop down supporting rail for washbasin

# **PRODUCT ATTRIBUTES**

with synthetic covered support, movable to vertical position

## **SPECIFICATIONS**

KEUCO PLAN Pivoted supporting rail for washbasin 34902170637 Pivoted supporting rail for washbasin in aluminium silver anodized with Plastic covered Surface area in esthetic, practical and ergonomic Design, with synthetic covered support, movable to vertical position, braked version Width Surface area with anti-slip, dark-grey Plastic cover (RAL 7021) elegant, tactile and optical contrasting Handle Underneath as Hand towel holder useable Projection 650 mm Solid Wall plate, Width 94 mm, Height 182 mm, Load capacity up to 100 kg, The Handle is Type approved