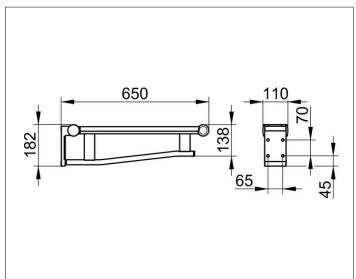

# **DIMENSION**

650 mm

#### **DRAWING**

## **SPECIFICATIONS**

KEUCO PLAN Pivoted supporting rail for washbasin 34902170638 Pivoted supporting rail for washbasin in aluminium silver anodized with Plastic covered Surface area in esthetic, practical and ergonomic Design, with synthetic covered support, movable to vertical position, braked version Width Surface area with anti-slip, light-grey Plastic cover (RAL 7035) elegant, tactile and optical contrasting Handle Underneath as Hand towel holder useable Projection 650 mm Solid Wall plate, Width 94 mm, Height 182 mm, Load capacity up to 100 kg,