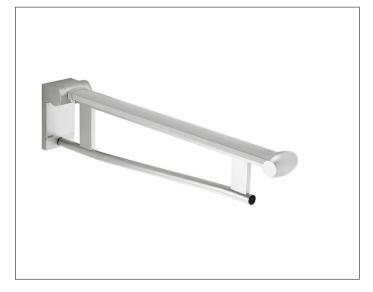

# Plan Care 34902170638 Drop down supporting rail for washbasin

# **PRODUCT ATTRIBUTES**

with synthetic covered support, movable to vertical position

## **SPECIFICATIONS**

KEUCO PLAN Pivoted supporting rail for washbasin 34902170638 Pivoted supporting rail for washbasin in aluminium silver anodized with Plastic covered Surface area in esthetic, practical and ergonomic Design, with synthetic covered support, movable to vertical position, braked version Width Surface area with anti-slip, light-grey Plastic cover (RAL 7035) elegant, tactile and optical contrasting Handle Underneath as Hand towel holder useable Projection 650 mm Solid Wall plate, Width 94 mm, Height 182 mm, Load capacity up to 100 kg,