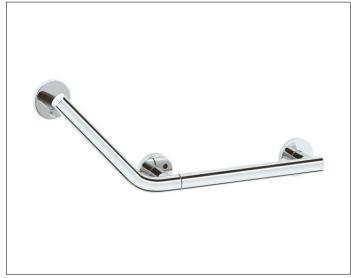

# Plan Care 34907010402 Hoeksteun 135°

# PRODUCTKENMERKEN

linker uitvoering

## **ROMP**

verchroomd

### **AFMETING**

673/266 mm