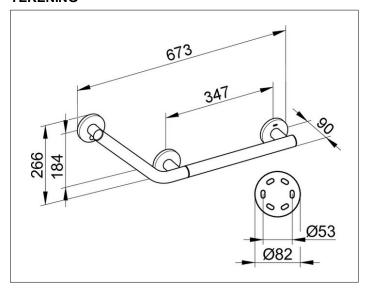

#### **TEKENING**

capacity, anti-static,

easy to clean

Outside measurement 673/266 mm

Pipe Diameter 33 mm,

3 Rosettes Diameter 82 mm

horizontal Base measurement 346 mm

diagonal Base measurement 184 mm

Projection 90 mm,

Wall distance 57 mm

The Support handle will be at 9 places discretely mounted

The Handle is TUEV-GS tested

Included in delivery:

3 x mounting set1 (Art, no. 34990000100)

Further mounting sets

(depending on type of wall):