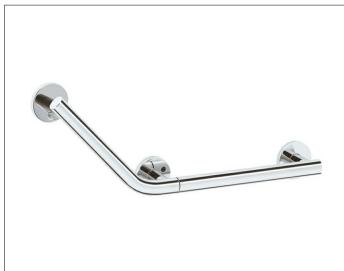

# Plan Care

34907170402 Hoeksteun 135°

## PRODUCT

## PRODUCTKENMERKEN

linker uitvoering

#### ROMP

aluminium zilver-geëloxeerd (E6 EV1)/verchroomd