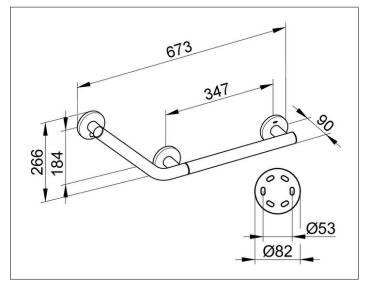

### AFMETING

673/266 mm

### TEKENING

# SPECIFICATIES

KEUCO PLAN CARE Angel bar 135° 34907170402 Aluminium silver anodized/chrome-plated in esthetic, practical and ergonomic Design left hand, diagonal Rail right hand side especially for WC- and Bath- place as support help up to 115 kg load capacity, anti-static, easy to clean Outside measurement 673/266 mm Pipe Diameter 33 mm, 3 Rosettes Diameter 82 mm horizontal Base measurement 346 mm diagonal Base measurement 184 mm Projection 90 mm, Wall distance 57 mm The Support handle will be at 9 places discretely mounted The Handle is TUEV-GS tested