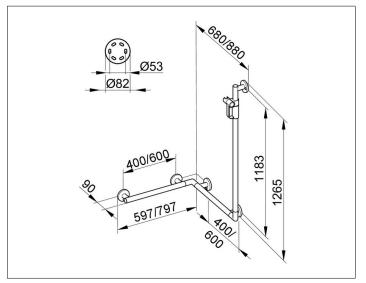

#### DIMENSION

597/680/1265 mm

#### DRAWING

# SPECIFICATIONS

KEUCO PLAN CARE rail system with Shower rail 34908014411, high shine chrome-plated, complete with shower bracket, may be used on left or right in esthetic, practical and ergonomic Design as Support help up to 115 kg load capacity, anti-static, easy to clean Base measurement horizontal 400/400/1182 mm, Pipe diameter 33 mm, 5 Rosette Diameter 82 mm Measurement 597/680/1265 mm Projection 90 mm, Wall distance 57 mm