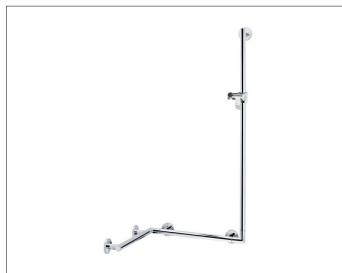

## Plan Care 34908014411 Rail system

# PRODUCT ATTRIBUTES

complete with hand-shower bracket may be used on the left or right

#### SURFACE

chrome-plated