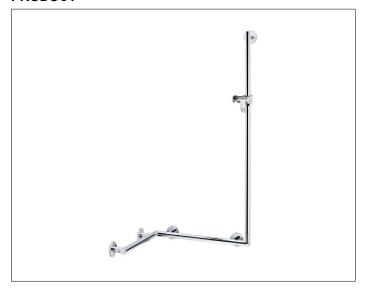

### **PRODUCT**

## **PRODUCT ATTRIBUTES**

complete with hand-shower bracket may be used on the left or right

## **SPECIFICATIONS**

KEUCO PLAN CARE rail system
with Shower rail 34908014611,
high shine chrome-plated,
complete with shower bracket,
may be used on left or right
in esthetic, practical and ergonomic Design
as Support help up to 115 kg load capacity,
anti-static,
easy to clean
Base measurement horizontal 400/600/1182 mm,
Pipe diameter 33 mm,
5 Rosette Diameter 82 mm
Measurement 597/880/1265 mm
Projection 90 mm,
Wall distance 57 mm