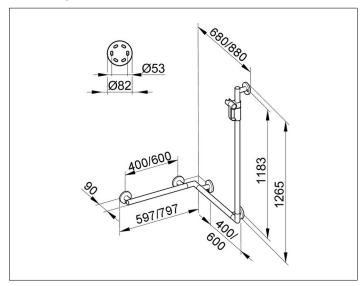

## **DIMENSION**

597/880/1265 mm

### **DRAWING**

## **SPECIFICATIONS**

KEUCO PLAN CARE rail system
with Shower rail 34908014611,
high shine chrome-plated,
complete with shower bracket,
may be used on left or right
in esthetic, practical and ergonomic Design
as Support help up to 115 kg load capacity,
anti-static,
easy to clean
Base measurement horizontal 400/600/1182 mm,
Pipe diameter 33 mm,
5 Rosette Diameter 82 mm
Measurement 597/880/1265 mm
Projection 90 mm,
Wall distance 57 mm