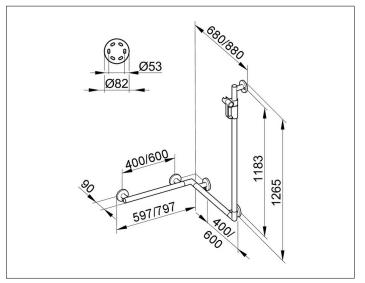

#### DIMENSION

797/880/1265 mm

#### DRAWING

# SPECIFICATIONS

KEUCO PLAN CARE rail system with Shower rail 34908016611, high shine chrome-plated, complete with shower bracket, may be used on left or right in esthetic, practical and ergonomic Design as Support help up to 115 kg load capacity, anti-static, easy to clean Base measurement horizontal 600/600/1182 mm, Pipe diameter 33 mm, 5 Rosette Diameter 82 mm Measurement 797/880/1265 mm Projection 90 mm, Wall distance 57 mm