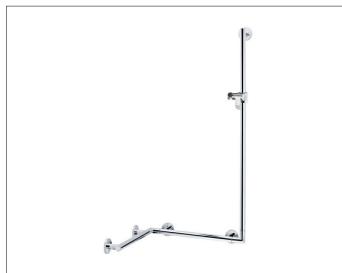

### Plan Care 34908016611 Rail system

# **PRODUCT ATTRIBUTES**

complete with hand-shower bracket may be used on the left or right

# SPECIFICATIONS

KEUCO PLAN CARE rail system with Shower rail 34908016611, high shine chrome-plated, complete with shower bracket, may be used on left or right in esthetic, practical and ergonomic Design as Support help up to 115 kg load capacity, anti-static, easy to clean Base measurement horizontal 600/600/1182 mm, Pipe diameter 33 mm, 5 Rosette Diameter 82 mm Measurement 797/880/1265 mm Projection 90 mm, Wall distance 57 mm