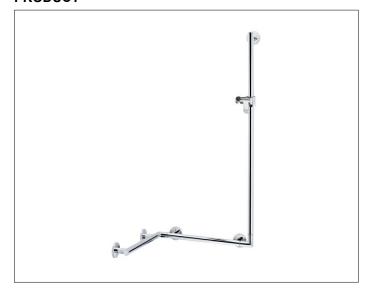

### **PRODUCT**

## **PRODUCT ATTRIBUTES**

complete with hand-shower bracket may be used on the left or right