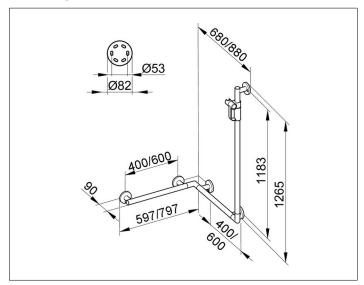

## **DIMENSION**

597/680/1265 mm

### **DRAWING**

## **SPECIFICATIONS**

KEUCO PLAN CARE rail system
with Shower rail 34908174411,
Aluminium silver-anodized/chrome-plated
complete with shower bracket,
may be used on left or right
in esthetic, practical and ergonomic Design
as Support help up to 115 kg load capacity,
anti-static,
easy to clean
Base measurement horizontal 400/400/1182 mm,
Pipe diameter 33 mm,
5 Rosette Diameter 82 mm
Measurement 597/680/1265 mm
Projection 90 mm,
Wall distance 57 mm