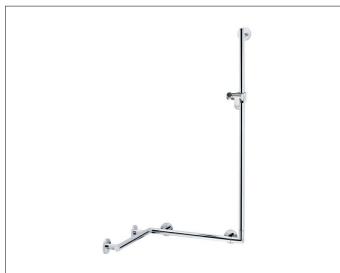

# Plan Care 34908174611 Rail system

# **PRODUCT ATTRIBUTES**

complete with hand-shower bracket may be used on the left or right

#### SURFACE

aluminium silver anodized/chrome-plated

May be combined with tip-up seat with backrest (Art, no. 34981) or spray guard (Art, no. 34940)

Included in delivery: 5 x mounting set1 (Art, no. 34990000100)

Further mounting sets (depending on type of wall): 5 x mounting set 4 (Art, no. 34990 000200), or 5 x mounting set 7 (Art, no. 34993 000200) Please order additionally!