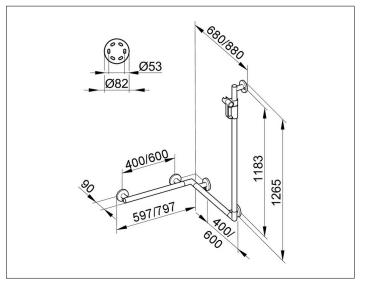

#### DIMENSION

597/880/1265 mm

#### DRAWING

# SPECIFICATIONS

KEUCO PLAN CARE rail system with Shower rail 34908174611, Aluminium silver-anodized/chrome-plated complete with shower bracket, may be used on left or right in esthetic, practical and ergonomic Design as Support help up to 115 kg load capacity, anti-static, easy to clean Base measurement horizontal 400/600/1182 mm, Pipe diameter 33 mm, 5 Rosette Diameter 82 mm Measurement 597/880/1265 mm Projection 90 mm, Wall distance 57 mm