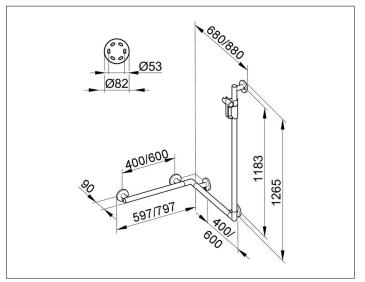

#### DIMENSION

797/680/1265 mm

#### DRAWING

# SPECIFICATIONS

KEUCO PLAN CARE rail system with Shower rail 34908176411, Aluminium silver-anodized/chrome-plated complete with shower bracket, may be used on left or right in esthetic, practical and ergonomic Design as Support help up to 115 kg load capacity, anti-static, easy to clean Base measurement horizontal 600/400/1182 mm, Pipe diameter 33 mm, 5 Rosette Diameter 82 mm Measurement 797/680/1265 mm Projection 90 mm, Wall distance 57 mm