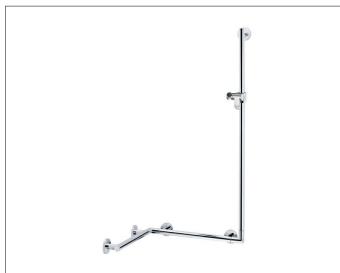

# Plan Care 34908176411 Rail system

### **PRODUCT ATTRIBUTES**

complete with hand-shower bracket may be used on the left or right

#### SURFACE

aluminium silver anodized/chrome-plated