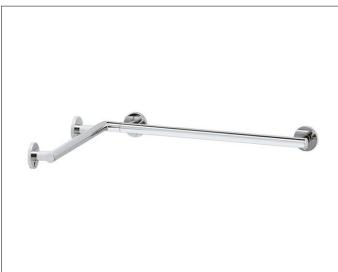

## Plan Care

34911014400 Corner rail for shower/bath

# SPECIFICATIONS

KEUCO PLAN CARE corner rail for shower/bath 34911014400 High shine chrome-plate corner rail for shower/bath in esthetic, practical and ergonomic Design especially for the shower and bath area used as Support help up to 115 kg load capacity, anti-static, easy to clean Base measurement 400/400 mm Pipe diameter 33 mm, Rosette Diameter 82 mm horizontal side Length 597 mm and 597 mm Projection 90 mm, Wall distance 57 mm The Support handle will be at 12 places discretely mounted