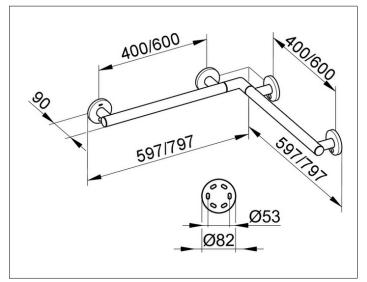

## PRODUCT

DRAWING

### DIMENSION

597/597 mm

# SPECIFICATIONS

KEUCO PLAN CARE corner rail for shower/bath 34911014400 High shine chrome-plate corner rail for shower/bath in esthetic, practical and ergonomic Design especially for the shower and bath area used as Support help up to 115 kg load capacity, anti-static, easy to clean Base measurement 400/400 mm Pipe diameter 33 mm, Rosette Diameter 82 mm horizontal side Length 597 mm and 597 mm Projection 90 mm, Wall distance 57 mm The Support handle will be at 12 places discretely mounted