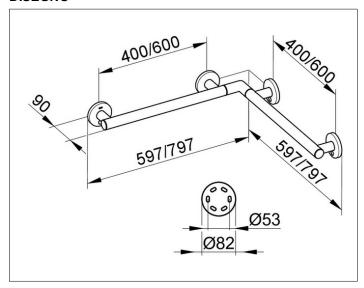

### **DISEGNO**

### **SPECIFICHE**

KEUCO PLAN CARE corner rail for shower/bath 34911014400 High shine chrome-plate corner rail for shower/bath in esthetic, practical and ergonomic Design especially for the shower and bath area used as Support help up to 115 kg load capacity, anti-static, easy to clean Base measurement 400/400 mm Pipe diameter 33 mm, Rosette Diameter 82 mm horizontal side Length 597 mm and 597 mm Projection 90 mm, Wall distance 57 mm