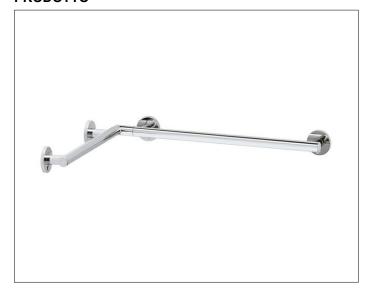

### **PRODOTTO**

### **SPECIFICHE**

KEUCO PLAN CARE corner rail for shower/bath 34911014400 High shine chrome-plate corner rail for shower/bath in esthetic, practical and ergonomic Design especially for the shower and bath area used as Support help up to 115 kg load capacity, anti-static, easy to clean Base measurement 400/400 mm Pipe diameter 33 mm, Rosette Diameter 82 mm horizontal side Length 597 mm and 597 mm Projection 90 mm, Wall distance 57 mm