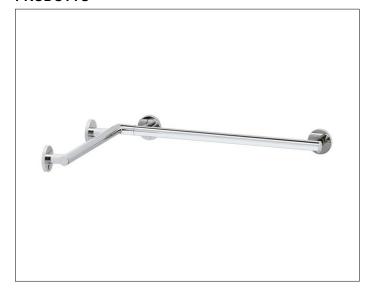

#### **PRODOTTO**

#### **DISEGNO**

### **SPECIFICHE**

KEUCO PLAN CARE corner rail for shower/bath 34911014600 High shine chrome-plate corner rail for shower/bath in esthetic, practical and ergonomic Design especially for the shower and bath area used as Support help up to 115 kg load capacity, anti-static, easy to clean Base measurement 400/600 mm Pipe diameter 33 mm, Rosette Diameter 82 mm horizontal side Length 597 mm and 797 mm Projection 90 mm, Wall distance 57 mm The Support handle will be at 12 places discretely mounted