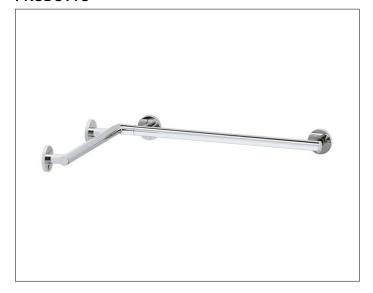

### **DISEGNO**

#### **SPECIFICHE**

KEUCO PLAN CARE corner rail for shower/bath 34911016600 High shine chrome-plate corner rail for shower/bath in esthetic, practical and ergonomic Design especially for the shower and bath area used as Support help up to 115 kg load capacity, anti-static, easy to clean Base measurement 600/600 mm Pipe diameter 33 mm, Rosette Diameter 82 mm horizontal side Length 797 mm and 797 mm Projection 90 mm, Wall distance 57 mm The Support handle will be at 12 places discretely mounted