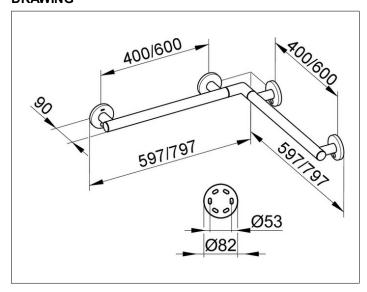

### **DIMENSION**

597/597 mm

#### **DRAWING**

## **SPECIFICATIONS**

KEUCO PLAN CARE corner rail for shower/bath 34911174400 corner rail for shower/bath aluminium silver anodized (E6 EV 1)/chrome-plated

in esthetic, practical and ergonomic Design especially for the shower and bath area used as Support help up to 115 kg load capacity, anti-static, easy to clean Base measurement 400/400 mm Pipe diameter 33 mm, Rosette Diameter 82 mm

horizontal side Length 597 mm and 597 mm Projection 90 mm, Wall distance 57 mm

The Support handle will be at 12 places discretely mounted

May be combined with tip-up seat with backrest (Art, no. 34981) or spray guard (Art, no. 34940)  $\,$ 