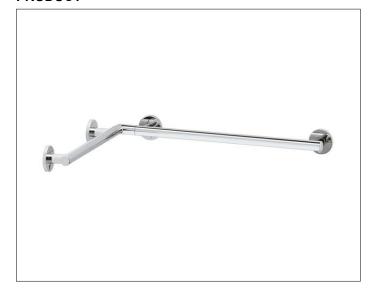

#### **PRODUCT**

### **PRODUCT ATTRIBUTES**

may be used on the left or right

## **SURFACE**

aluminium silver anodized (E6 EV1)/chrom

## **SPECIFICATIONS**

KEUCO PLAN CARE corner rail for shower/bath 34911174400 corner rail for shower/bath aluminium silver anodized (E6 EV 1)/chrome-plated

in esthetic, practical and ergonomic Design especially for the shower and bath area used as Support help up to 115 kg load capacity, anti-static, easy to clean Base measurement 400/400 mm Pipe diameter 33 mm, Rosette Diameter 82 mm