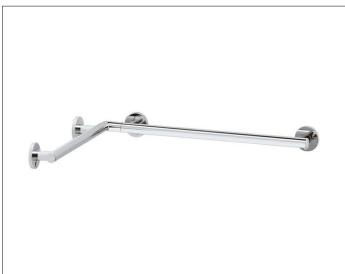

## Plan Care

34911174600 Corner rail for shower/bath

# PRODUCT ATTRIBUTES

may be used on the left or right

#### SURFACE

aluminium silver anodized (E6 EV1)/chrom

#### DIMENSION

597/797 mm

# SPECIFICATIONS

KEUCO PLAN CARE corner rail for shower/bath 34911174600 corner rail for shower/bath aluminium silver anodized (E6 EV 1)/chromeplated in esthetic, practical and ergonomic Design especially for the shower and bath area used as Support help up to 115 kg load capacity, anti-static, easy to clean Base measurement 400/600 mm Pipe diameter 33 mm, Rosette Diameter 82 mm horizontal side Length 597 mm and 797 mm Projection 90 mm, Wall distance 57 mm The Support handle will be at 12 places discretely mounted

May be combined with tip-up seat with backrest (Art, no. 34981) or spray guard (Art, no. 34940)

Included in delivery: 4 x mounting set1 (Art, no. 34990000100)

Further mounting sets (depending on type of wall): 4 x mounting set 4 (Art, no. 34990 000200), or 4 x mounting set 7 (Art, no. 34993 000200) Please order additionally!