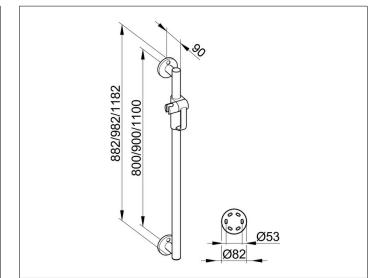

#### DIMENSION

882 mm

#### DRAWING

## SPECIFICATIONS

KEUCO PLAN Hand shower sliding rail 34912010800 chrome-plated shower rail in aesthetic, functional and ergonomic Design complete with shower bracket as supportgrip up to 115 kg loadable antistatic easy to clean pipe diameter 33 mm Rosette diameter 82 mm Base measurement 800 mm with a complete height of 882 mm extendable 90 mm, wall distance 57 mm