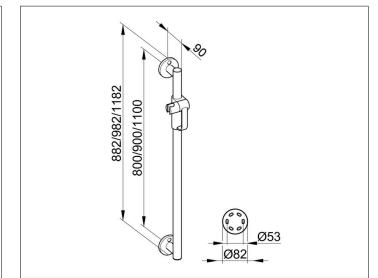

#### DIMENSION

982 mm

#### DRAWING

## SPECIFICATIONS

KEUCO PLAN Hand shower sliding rail 34912010900 chrome-plated shower rail in aesthetic, functional and ergonomic Design complete with shower bracket as supportgrip up to 115 kg loadable antistatic easy to clean pipe diameter 33 mm Rosette diameter 82 mm Base measurement 900 mm with a complete height of 982 mm extendable 90 mm, wall distance 57 mm