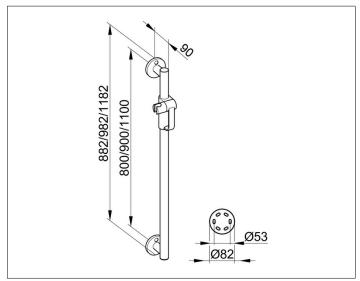

### **DIMENSION**

882 mm

#### **DRAWING**

# **SPECIFICATIONS**

KEUCO PLAN Hand shower sliding rail 34912170800 chrome-plated shower rail in aesthetic, functional and ergonomic Design complete with shower bracket as supportgrip up to 115 kg loadable antistatic easy to clean pipe diameter 33 mm Rosette diameter 82 mm Base measurement 800 mm with a complete height of 882 mm extendable 90 mm, wall distance 57 mm