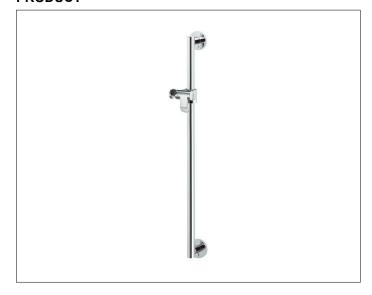

# Plan Care 34912171100 Hand shower sliding rail

# **PRODUCT ATTRIBUTES**

complete with hand-shower bracket, mountable on the right or left side

# **SPECIFICATIONS**

KEUCO PLAN Hand shower sliding rail 34912171100 chrome-plated shower rail in aesthetic, functional and ergonomic Design complete with shower bracket as supportgrip up to 115 kg loadable antistatic easy to clean pipe diameter 33 mm Rosette diameter 82 mm Base measurement 1100 mm with a complete height of 1182 mm extendable 90 mm, wall distance 57 mm