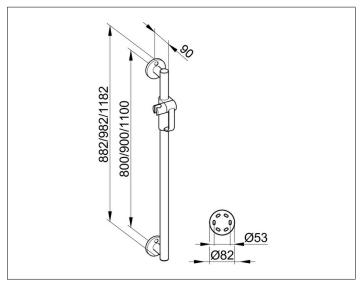

### **DIMENSION**

1182 mm

#### **DRAWING**

# **SPECIFICATIONS**

KEUCO PLAN Hand shower sliding rail 34912171100 chrome-plated shower rail in aesthetic, functional and ergonomic Design complete with shower bracket as supportgrip up to 115 kg loadable antistatic easy to clean pipe diameter 33 mm Rosette diameter 82 mm Base measurement 1100 mm with a complete height of 1182 mm extendable 90 mm, wall distance 57 mm