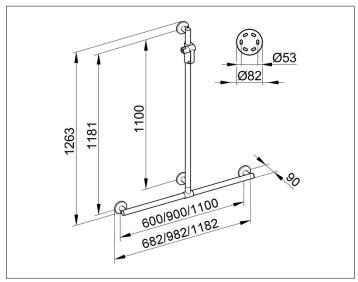

#### **DIMENSION**

682/1263 mm

## **SPECIFICATIONS**

Wall distance 57 mm

KEUCO PLAN CARE shower rail, T-Shape, with Shower rail 34914010611, high shine chrome-plated, complete with shower bracket flexible positioning of sliding rail prior to final installation in esthetic, practical and ergonomic Design as Support help and up to 115 kg load capacity, anti-static, easy to clean Base measurement: Horizontal 600 mm, vertical 1100 mm Pipe diameter 33 mm, 4 Rosettes Diameter 82 mm Measurements: 682/1263 mm Projection 90 mm,