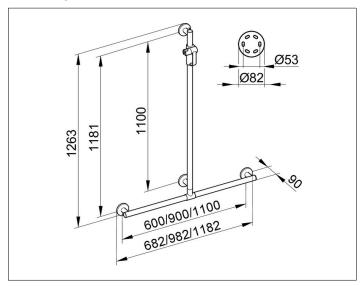

#### **DIMENSION**

982/1263 mm

## **SPECIFICATIONS**

Wall distance 57 mm

KEUCO PLAN CARE shower rail, T-Shape, with Shower rail 34914010911, high shine chrome-plated, complete with shower bracket flexible positioning of sliding rail prior to final installation in esthetic, practical and ergonomic Design as Support help and up to 115 kg load capacity, anti-static, easy to clean Base measurement: Horizontal 900 mm, vertical 1100 mm Pipe diameter 33 mm, 4 Rosettes Diameter 82 mm Measurements: 982/1263 mm Projection 90 mm,