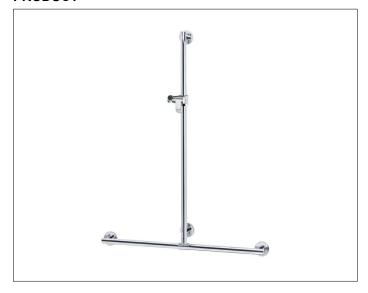

#### **PRODUCT**

## **PRODUCT ATTRIBUTES**

complete with hand-shower bracket, mountable on the right or left side, flexible positioning of sliding rail prior to final installation

#### **SURFACE**

chrome-plated