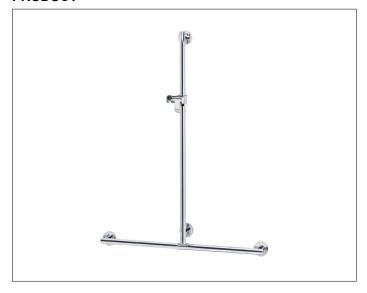

# Plan Care 34914011111 Rail system

# **PRODUCT ATTRIBUTES**

complete with hand-shower bracket, mountable on the right or left side, flexible positioning of sliding rail prior to final installation

## **SURFACE**

chrome-plated