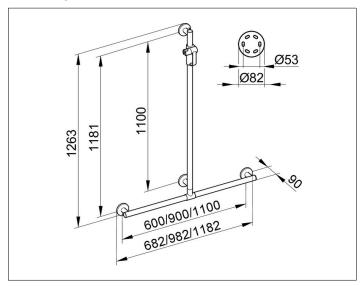

### **DIMENSION**

1182/1263 mm

# **SPECIFICATIONS**

Wall distance 57 mm

KEUCO PLAN CARE shower rail, T-Shape, with Shower rail 34914011111, high shine chrome-plated, complete with shower bracket flexible positioning of sliding rail prior to final installation in esthetic, practical and ergonomic Design as Support help and up to 115 kg load capacity, anti-static, easy to clean Base measurement: Horizontal 11000 mm, vertical 1100 mm Pipe diameter 33 mm, 4 Rosettes Diameter 82 mm Measurements: 1182/1263 mm Projection 90 mm,