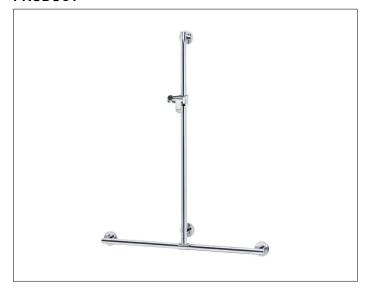

# Plan Care 34914171111 Rail system

# **PRODUCT ATTRIBUTES**

complete with hand-shower bracket, mountable on the right or left side, flexible positioning of sliding rail prior to final installation

## **SURFACE**

aluminium silver anodized/chrome-plated