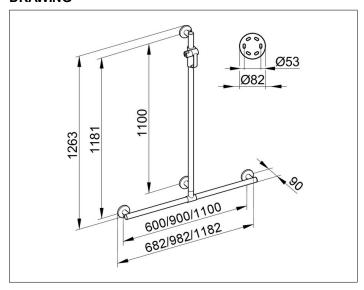

### **DIMENSION**

1182/1263 mm

# **SPECIFICATIONS**

Wall distance 57 mm

KEUCO PLAN CARE shower rail, T-Shape, with Shower rail 34914171111, aluminium silver anodized, complete with shower bracket flexible positioning of sliding rail prior to final installation in esthetic, practical and ergonomic Design as Support help and up to 115 kg load capacity, anti-static, easy to clean Base measurement: Horizontal 11000 mm, vertical 1100 mm Pipe diameter 33 mm, 4 Rosettes Diameter 82 mm Measurements: 1182/1263 mm Projection 90 mm,