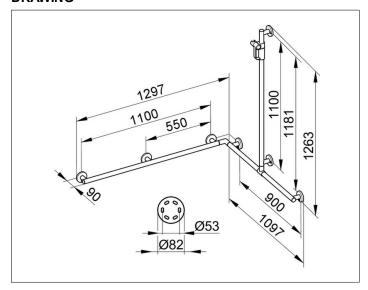

## **DIMENSION**

1297/1097/1263 mm

### **DRAWING**

## **SPECIFICATIONS**

KEUCO PLAN CARE Shower handle, Angle / T-Shape and Shower rail 34915011911 high shine chrome-plated, complete with shower bracket, in esthetic, practical and ergonomic Design may be used on the left or right flexible positioning of sliding rail prior to final installation help up to 115 kg load capacity anti-static, easy to clean Base measurement 1100/900/1100 mm Measurements: 1297/1097/1263 mm Pipe diameter 33 mm, 6 Rosette Diameter 82 mm Extendable 90 mm, Wall distance 57 mm