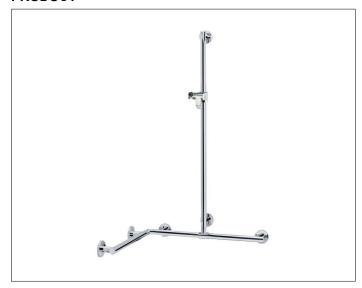

# Plan Care 34915011911 Rail system

## **PRODUCT ATTRIBUTES**

complete with hand-shower bracket, mountable on the right or left side, flexible positioning of sliding rail prior to final installation

## **SPECIFICATIONS**

KEUCO PLAN CARE Shower handle, Angle / T-Shape and Shower rail 34915011911 high shine chrome-plated, complete with shower bracket, in esthetic, practical and ergonomic Design may be used on the left or right flexible positioning of sliding rail prior to final installation help up to 115 kg load capacity anti-static, easy to clean Base measurement 1100/900/1100 mm Measurements: 1297/1097/1263 mm Pipe diameter 33 mm, 6 Rosette Diameter 82 mm Extendable 90 mm, Wall distance 57 mm