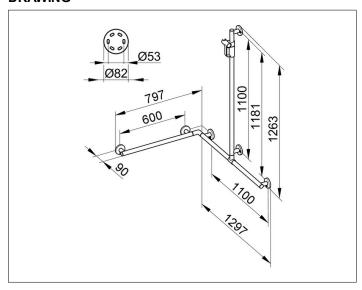

## **DIMENSION**

797/1097/1263 mm

#### **DRAWING**

#### **SPECIFICATIONS**

KEUCO PLAN CARE Shower handle, Angle / T-Shape and Shower rail 34915016911 high shine chrome-plated, complete with shower bracket, in esthetic, practical and ergonomic Design may be used on the left or right flexible positioning of sliding rail prior to final installation help up to 115 kg load capacity anti-static, easy to clean Base measurement 600/900/1100 mm Measurements: 797/1097/1263 mm Pipe diameter 33 mm, 6 Rosette Diameter 82 mm Extendable 90 mm, Wall distance 57 mm