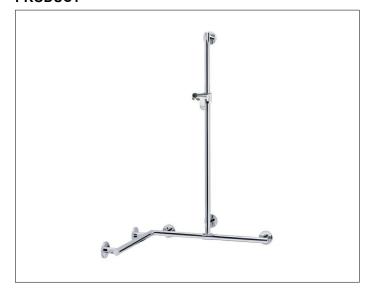

#### **PRODUCT**

## **PRODUCT ATTRIBUTES**

complete with hand-shower bracket, mountable on the right or left side, flexible positioning of sliding rail prior to final installation

#### **SURFACE**

chrome-plated

#### **SPECIFICATIONS**

KEUCO PLAN CARE Shower handle, Angle / T-Shape and Shower rail 34915016911 high shine chrome-plated, complete with shower bracket, in esthetic, practical and ergonomic Design may be used on the left or right flexible positioning of sliding rail prior to final installation help up to 115 kg load capacity anti-static, easy to clean Base measurement 600/900/1100 mm Measurements: 797/1097/1263 mm Pipe diameter 33 mm, 6 Rosette Diameter 82 mm Extendable 90 mm, Wall distance 57 mm