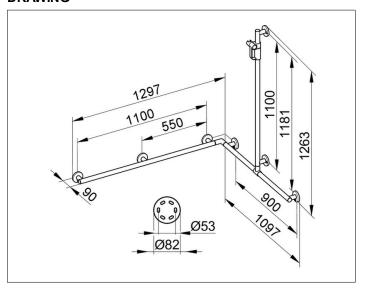

#### **DIMENSION**

1297/1097/1263 mm

## **SPECIFICATIONS**

KEUCO PLAN CARE Shower handle, Angle / T-Shape and Shower rail 34915171911 Aluminium silver anodized/chrome-plated complete with shower bracket, in esthetic, practical and ergonomic Design may be used on the left or right flexible positioning of sliding rail prior to final installation help up to 115 kg load capacity anti-static, easy to clean Base measurement 1100/900/1100 mm Measurements: 1297/1097/1263 mm Pipe diameter 33 mm, 6 Rosette Diameter 82 mm Extendable 90 mm, Wall distance 57 mm