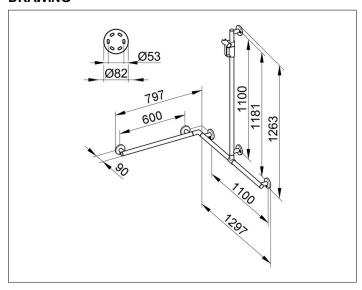

#### **DIMENSION**

797/1097/1263 mm

## **SPECIFICATIONS**

KEUCO PLAN CARE Shower handle, 34915176911 Angle / T-Shape and Shower rail Aluminium silver anodized/chrome-plated complete with shower bracket, in esthetic, practical and ergonomic Design may be used on the left or right flexible positioning of sliding rail prior to final installation help up to 115 kg load capacity anti-static, easy to clean Base measurement 600/900/1100 mm Measurements: 797/1097/1263 mm Pipe diameter 33 mm, 6 Rosette Diameter 82 mm Extendable 90 mm. Wall distance 57 mm