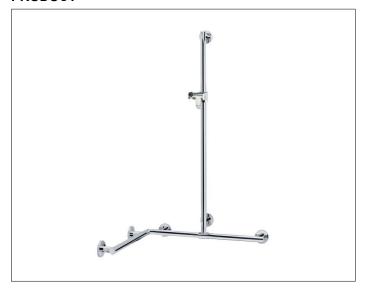

# Plan Care 34915176911 Rail system

## **PRODUCT ATTRIBUTES**

complete with hand-shower bracket, mountable on the right or left side, flexible positioning of sliding rail prior to final installation

#### **SURFACE**

aluminium silver anodized/chrome-plated