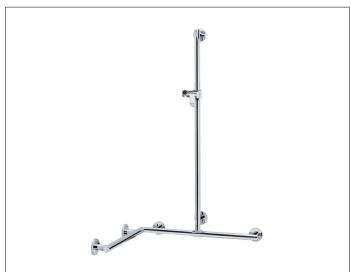

# Plan Care 34915179111 Rail system

## **PRODUCT ATTRIBUTES**

complete with hand-shower bracket, mountable on the right or left side, flexible positioning of sliding rail prior to final installation

#### SURFACE

aluminium silver anodized/chrome-plated

#### DIMENSION

1097/1297/1263 mm

## SPECIFICATIONS

KEUCO PLAN CARE Shower handle, 34915179111 Angle / T-Shape and Shower rail Aluminium silver anodized/chrome-plated complete with shower bracket, in esthetic, practical and ergonomic Design may be used on the left or right flexible positioning of sliding rail prior to final installation help up to 115 kg load capacity anti-static, easy to clean Base measurement 900/1100/1100 mm Measurements: 1097/1297/1263 mm Pipe diameter 33 mm, 6 Rosette Diameter 82 mm Extendable 90 mm. Wall distance 57 mm