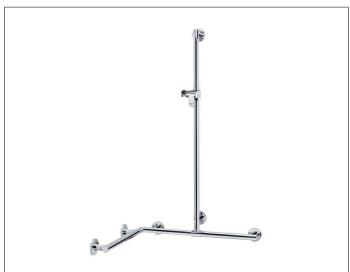

# Plan Care 34915179611 Rail system

# **PRODUCT ATTRIBUTES**

complete with hand-shower bracket, mountable on the right or left side, flexible positioning of sliding rail prior to final installation

### SURFACE

aluminium silver anodized/chrome-plated

#### DIMENSION

1097/797/1263 mm

# SPECIFICATIONS

KEUCO PLAN CARE Shower handle, Angle / T-Shape and Shower rail 34915179611 Aluminium silver anodized/chrome-plated complete with shower bracket, in esthetic, practical and ergonomic Design may be used on the left or right flexible positioning of sliding rail prior to final installation help up to 115 kg load capacity anti-static, easy to clean Base measurement 900/600/1100 mm Measurements: 1097/797/1263 mm Pipe diameter 33 mm, 6 Rosette Diameter 82 mm Extendable 90 mm, Wall distance 57 mm