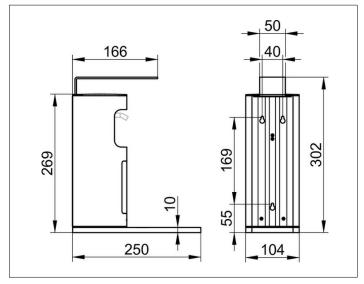

#### **DRAWING**

for 0,5I Euronorm bottle,

delivery without Euronorm bottle and pump

Euronorm bottles from different manufacturers can be used in the dispenser.

You can find an overview on our website www.keuco.com

Highgloss chrome-plated outer shell with transparent window panel The contents, the expiry date and the level of the disinfectant can be quickly read off from the front window panel, easy changing and cleaning of the Euronorm bottles through frontal removal, Total projection incl. drip tray 250 mm (without drip tray 170 mm), height 302 mm, width 110 mm