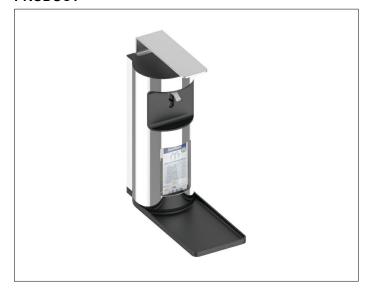

### **PRODUCT ATTRIBUTES**

dispenser case for 0,5I Euronorm bottle with integrated pump (identical e.g. Bode Euronorm bottel 0,5 I Sterilium), with removable plastic drip tray

### **SPECIFICATIONS**

KEUCO Liquid soap/disinfectant dispenser 34954010100 KEUCO PLAN Liquid soap/disinfectant dispenser chrome-plated, in an aesthetic, functional design,

with removable plastic drip tray (anthracite),

for 0,5I Euronorm bottle,

delivery without Euronorm bottle and pump

Euronorm bottles from different manufacturers can be used in the dispenser.

You can find an overview on our website www.keuco.com

Highgloss chrome-plated outer shell with transparent window panel The contents, the expiry date and the level of the disinfectant can be quickly read off from the front window panel, easy changing and cleaning of the Euronorm bottles through frontal removal, Total projection incl. drip tray 250 mm (without drip tray 170 mm), height 302 mm, width 110 mm

The dispenser is mounted concealed. delivery incl. corrosion-free fastening material