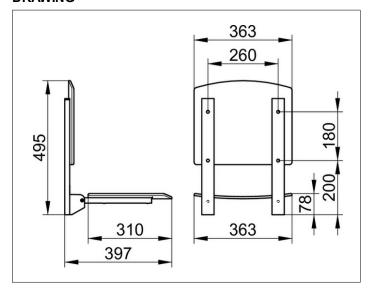

### **DRAWING**

## **SPECIFICATIONS**

KEUCO PLAN CARE tip-up seat 34982010038 tip-up seat in light-grey (RAL 7035) made from polypropylene in esthetic, practical design, to be mounted on the wall for safe seating arrangement in the shower wall and seat support chrome plated as a design feature anti-static, easy to clean to tilt upwards, seat can carry weight up to 110 kg width 363 mm, length of area 310 mm