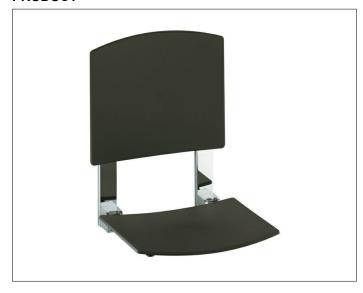

### **PRODUCT**

## **PRODUCT ATTRIBUTES**

tip-up, wall mounted removable back rest for cleaning

### **SURFACE**

chrome-plated/light grey (RAL 7035)

## **SPECIFICATIONS**

KEUCO PLAN CARE tip-up seat 34982010038 tip-up seat in light-grey (RAL 7035) made from polypropylene in esthetic, practical design, to be mounted on the wall for safe seating arrangement in the shower wall and seat support chrome plated as a design feature anti-static, easy to clean to tilt upwards, seat can carry weight up to 110 kg width 363 mm, length of area 310 mm