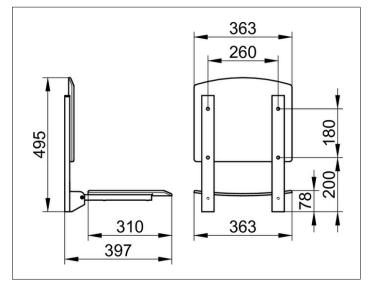

#### DRAWING

KEUCC

#### SPECIFICATIONS

KEUCO PLAN CARE tip-up seat 34982010051 tip-up seat in white (RAL 9010) made from polypropylene in esthetic, practical design, to be mounted on the wall for safe seating arrangement in the shower wall and seat support chrome plated as a design feature anti-static, easy to clean to tilt upwards, seat can carry weight up to 110 kg width 363 mm, length of area 310 mm