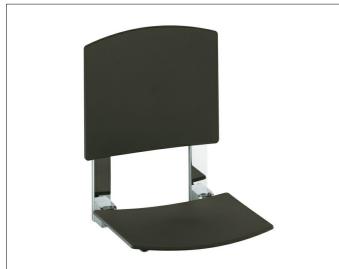

# Plan Care

34982010051 Tip-up seat

## **PRODUCT ATTRIBUTES**

tip-up, wall mounted removable back rest for cleaning

#### SPECIFICATIONS

KEUCO PLAN CARE tip-up seat 34982010051 tip-up seat in white (RAL 9010) made from polypropylene in esthetic, practical design, to be mounted on the wall for safe seating arrangement in the shower wall and seat support chrome plated as a design feature anti-static, easy to clean to tilt upwards, seat can carry weight up to 110 kg width 363 mm, length of area 310 mm