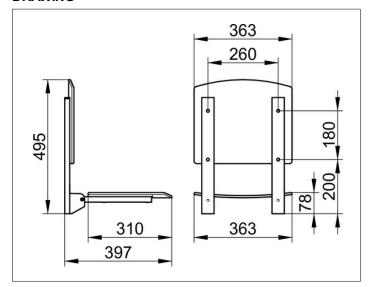

### **DRAWING**

## **SPECIFICATIONS**

KEUCO PLAN CARE tip-up seat 334982170037 tip-up seat in dark-grey (RAL 7021) made from polypropylene in esthetic, practical design, to be mounted on the wall for safe seating arrangement in the shower wall and seat support aluminium silver-anodized as a design feature anti-static, easy to clean to tilt upwards, seat can carry weight up to 110 kg width 363 mm, length of area 310 mm