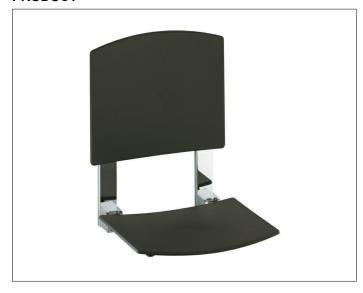

# Plan Care 34982170037 Tip-up seat

## **PRODUCT ATTRIBUTES**

tip-up, wall mounted removable back rest for cleaning

### **SURFACE**

aluminium silver anodized (E6 EV1)/dark grey (RAL 7021)

## **SPECIFICATIONS**

KEUCO PLAN CARE tip-up seat 334982170037 tip-up seat in dark-grey (RAL 7021) made from polypropylene in esthetic, practical design, to be mounted on the wall for safe seating arrangement in the shower wall and seat support aluminium silver-anodized as a design feature anti-static, easy to clean to tilt upwards, seat can carry weight up to 110 kg width 363 mm, length of area 310 mm