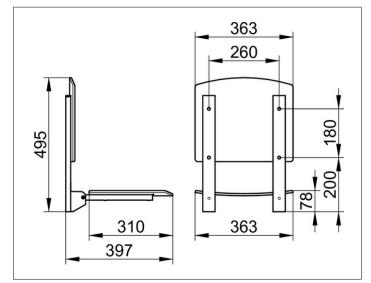

#### DRAWING

## SPECIFICATIONS

KEUCO PLAN CARE tip-up seat 334982170051 tip-up seat in white (RAL 9010) made from polypropylene in esthetic, practical design, to be mounted on the wall for safe seating arrangement in the shower wall and seat support aluminium silver-anodized as a design feature anti-static, easy to clean to tilt upwards, seat can carry weight up to 110 kg width 363 mm, length of area 310 mm