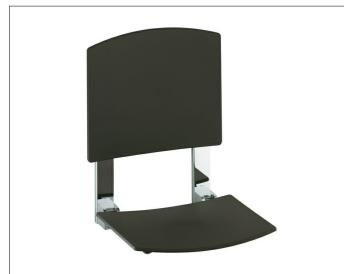

#### Plan Care 34982170051 Tip-up seat

## **PRODUCT ATTRIBUTES**

tip-up, wall mounted removable back rest for cleaning

## SPECIFICATIONS

KEUCO PLAN CARE tip-up seat 334982170051 tip-up seat in white (RAL 9010) made from polypropylene in esthetic, practical design, to be mounted on the wall for safe seating arrangement in the shower wall and seat support aluminium silver-anodized as a design feature anti-static, easy to clean to tilt upwards, seat can carry weight up to 110 kg width 363 mm, length of area 310 mm