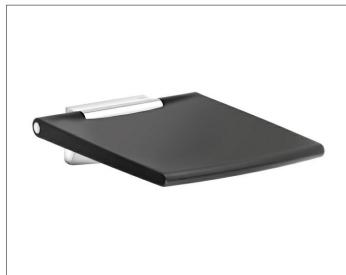

# Plan Care

34983010038 Tip-up seat

## **PRODUCT ATTRIBUTES**

wall mounted tip-up soft seat

#### SURFACE

chrome-plated/light grey (RAL 7035)

#### SPECIFICATIONS

KEUCO PLAN CARE Tip-up seat 34983010038 light-grey (RAL 7035) tip-up seat made from Polyurethane-foam in aesthetic, functional design, for wall mounting for safe seats in the shower area Wall bracket and chromed seat support as design element anti-static, easy Cleaning with max. 60% Ethanol- or Propanol solution can be disinfected, other disinfectants are not recommended fold-up seat up to 150 kg Width 450 mm, 500 mm length of the seat Projection 537 mm