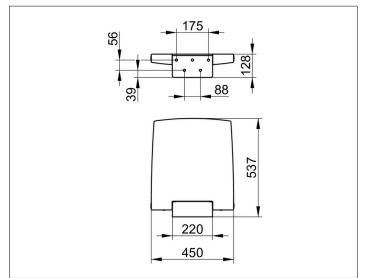

## PRODUCT

#### DRAWING

#### SPECIFICATIONS

KEUCO PLAN CARE Tip-up seat 34983010038 light-grey (RAL 7035) tip-up seat made from Polyurethane-foam in aesthetic, functional design, for wall mounting for safe seats in the shower area Wall bracket and chromed seat support as design element anti-static, easy Cleaning with max. 60% Ethanol- or Propanol solution can be disinfected, other disinfectants are not recommended fold-up seat up to 150 kg Width 450 mm, 500 mm length of the seat Projection 537 mm