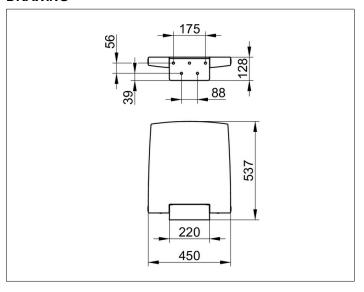

### **DRAWING**

## **SPECIFICATIONS**

KEUCO PLAN CARE Tip-up seat 34983010051
white (RAL 9010) tip-up seat
made from Polyurethane-foam
in aesthetic, functional design,
for wall mounting for safe seats in the shower area
Wall bracket and chromed seat support
as design element
anti-static,
easy Cleaning
with max. 60% Ethanol- or Propanol solution can be disinfected, other
disinfectants are not recommended
fold-up seat up to 150 kg
Width 450 mm,
500 mm length of the seat
Projection 537 mm