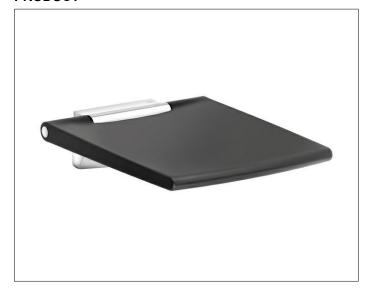

## **PRODUCT ATTRIBUTES**

wall mounted tip-up soft seat

### **SURFACE**

chrome-plated/white (RAL 9010)

## **SPECIFICATIONS**

KEUCO PLAN CARE Tip-up seat 34983010051
white (RAL 9010) tip-up seat
made from Polyurethane-foam
in aesthetic, functional design,
for wall mounting for safe seats in the shower area
Wall bracket and chromed seat support
as design element
anti-static,
easy Cleaning
with max. 60% Ethanol- or Propanol solution can be disinfected, other
disinfectants are not recommended
fold-up seat up to 150 kg
Width 450 mm,
500 mm length of the seat
Projection 537 mm