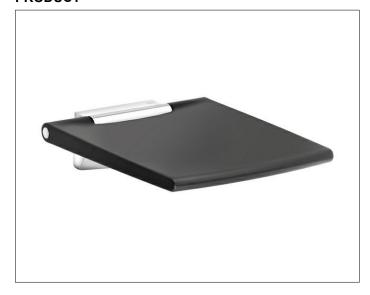

## **PRODUCT ATTRIBUTES**

wall mounted tip-up soft seat

### **SURFACE**

aluminium lacquered/dark grey (RAL 7021)

## **SPECIFICATIONS**

KEUCO PLAN CARE Tip-up seat 34983170037
dark-grey (RAL 7021) tip-up seat
made from Polyurethane-foam
in aesthetic, functional design,
for wall mounting for safe seats in the shower area
Wall bracket and aluminium lacquerd seat support
as design element
anti-static,
easy Cleaning
with max. 60% Ethanol- or Propanol solution can be disinfected, other
disinfectants are not recommended
fold-up seat up to 150 kg
Width 450 mm,
500 mm length of the seat
Projection 537 mm