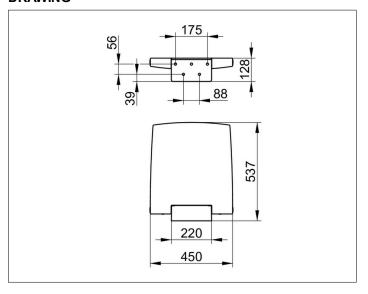

### **DRAWING**

## **SPECIFICATIONS**

KEUCO PLAN CARE Tip-up seat 34983170037
dark-grey (RAL 7021) tip-up seat
made from Polyurethane-foam
in aesthetic, functional design,
for wall mounting for safe seats in the shower area
Wall bracket and aluminium lacquerd seat support
as design element
anti-static,
easy Cleaning
with max. 60% Ethanol- or Propanol solution can be disinfected, other
disinfectants are not recommended
fold-up seat up to 150 kg
Width 450 mm,
500 mm length of the seat
Projection 537 mm