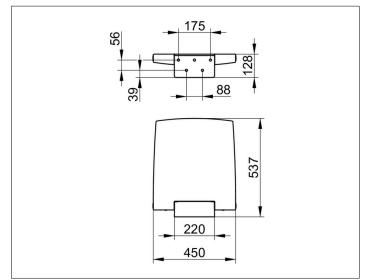

## PRODUCT

#### DRAWING

#### SPECIFICATIONS

KEUCO PLAN CARE Tip-up seat 34983170038 light-grey (RAL 7035) tip-up seat made from Polyurethane-foam in aesthetic, functional design, for wall mounting for safe seats in the shower area Wall bracket and aluminium lacquerd seat support as design element anti-static, easy Cleaning with max. 60% Ethanol- or Propanol solution can be disinfected, other disinfectants are not recommended fold-up seat up to 150 kg Width 450 mm, 500 mm length of the seat Projection 537 mm