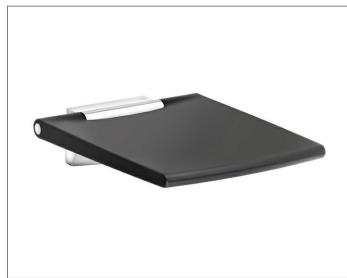

## Plan Care 34983170038 Tip-up seat

# **PRODUCT ATTRIBUTES**

wall mounted tip-up soft seat

#### SURFACE

aluminium lacquered/light grey (RAL 7035)

#### SPECIFICATIONS

KEUCO PLAN CARE Tip-up seat 34983170038 light-grey (RAL 7035) tip-up seat made from Polyurethane-foam in aesthetic, functional design, for wall mounting for safe seats in the shower area Wall bracket and aluminium lacquerd seat support as design element anti-static, easy Cleaning with max. 60% Ethanol- or Propanol solution can be disinfected, other disinfectants are not recommended fold-up seat up to 150 kg Width 450 mm, 500 mm length of the seat Projection 537 mm