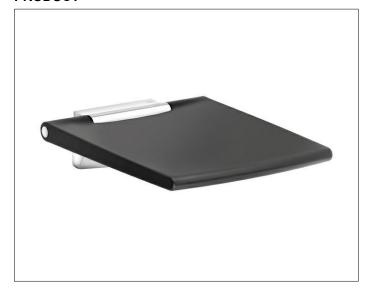

# Plan Care 34983170051 Tip-up seat

## **PRODUCT ATTRIBUTES**

wall mounted tip-up soft seat

### **SURFACE**

aluminium lacquered/white (RAL 9010)

## **SPECIFICATIONS**

KEUCO PLAN CARE Tip-up seat 34983170051
white (RAL 9010) tip-up seat
made from Polyurethane-foam
in aesthetic, functional design,
for wall mounting for safe seats in the shower area
Wall bracket and aluminium lacquerd seat support
as design element
anti-static,
easy Cleaning
with max. 60% Ethanol- or Propanol solution can be disinfected, other
disinfectants are not recommended
fold-up seat up to 150 kg
Width 450 mm,
500 mm length of the seat
Projection 537 mm