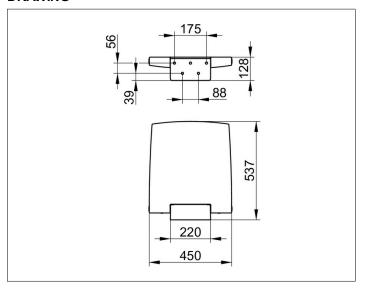

### **DRAWING**

## **SPECIFICATIONS**

KEUCO PLAN CARE Tip-up seat 34983170051
white (RAL 9010) tip-up seat
made from Polyurethane-foam
in aesthetic, functional design,
for wall mounting for safe seats in the shower area
Wall bracket and aluminium lacquerd seat support
as design element
anti-static,
easy Cleaning
with max. 60% Ethanol- or Propanol solution can be disinfected, other
disinfectants are not recommended
fold-up seat up to 150 kg
Width 450 mm,
500 mm length of the seat
Projection 537 mm