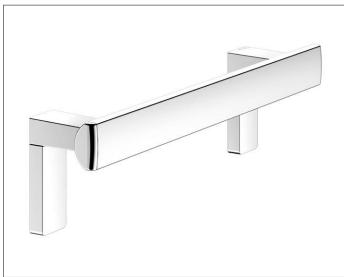

## 35001010400 Grab bar

# PRODUCT ATTRIBUTES

for horizontal or vertical installation

### SURFACE

chrome-plated

#### DIMENSION

400 mm

# SPECIFICATIONS

DRAWING

KEUCO AXESS - Grab bar 400mm - 350 01 010400 Accessibility meets design Grab bar for vertical or horizontal mounting. high gripping comfort front flat back formed as half circle. Strong mounting is in aesthetic and functional harmony. The product is screwed on. Two concealed fastening.

Width / ø : 400 mm - Height: 110 mm - Depth: 80 mm Material: Metal Surface: Chrome-plated Load capacity 115 kg

Included in delivery 2x mounting sets no 1.

Article no.: 350 01 010400