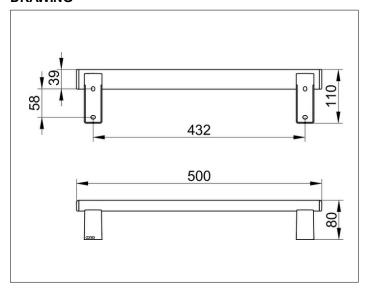

#### **DRAWING**

Width / ø : 500 mm - Height: 110 mm - Depth: 80 mm

Material: Metal

Surface: Chrome-plated Load capacity 115 kg

Included in delivery 2x mounting sets no 1.

Articleno.: 35001010500