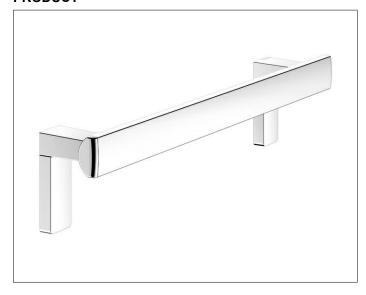

#### **PRODUCT**

### **SPECIFICATIONS**

KEUCO AXESS - Grab bar 500mm - 35001010500

Accessibility meets design

Grab bar for vertical or horizontal mounting. high gripping comfort front flat back formed as half circle. Strong mounting is in aesthetic and functional harmony. The product is screwed on. Two concealed fastening.