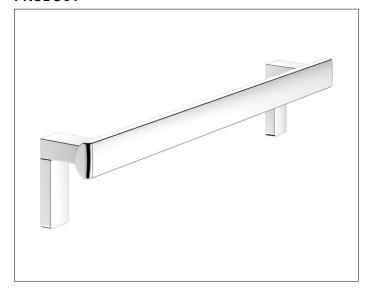

#### **PRODUCT**

### **SPECIFICATIONS**

KEUCO AXESS - Grab bar 600mm - 35001010600

Accessibility meets design

Grab bar for vertical or horizontal mounting. high gripping comfort front flat back formed as half circle. Strong mounting is in aesthetic and functional harmony. The product is screwed on. Two concealed fastening.