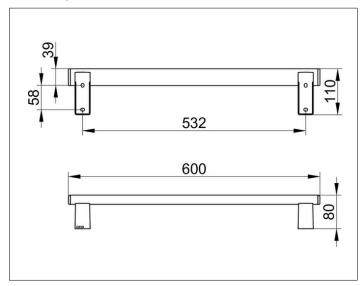

## **DIMENSION**

600 mm

#### **DRAWING**

Width / ø : 600 mm - Height: 110 mm - Depth: 80 mm

Material: Metal

Surface: Chrome-plated Load capacity 115 kg

Included in delivery 2x mounting sets no 1.

Articleno.: 35001010600