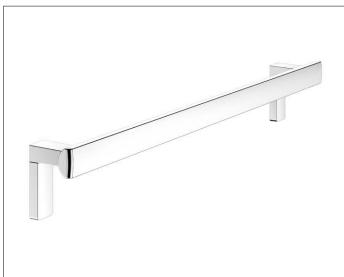

## AXESS

35001010800 Grab bar

# SPECIFICATIONS

KEUCO AXESS - Grab bar 800mm - 350 01 010800 Accessibility meets design Grab bar for vertical or horizontal mounting. high gripping comfort front flat back formed as half circle. Strong mounting is in aesthetic and functional harmony. The product is screwed on. Two concealed fastening.