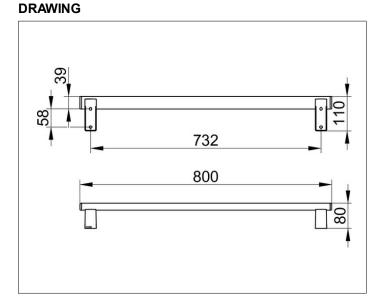

#### DIMENSION

800 mm

Width / ø : 800 mm - Height: 110 mm - Depth: 80 mm Material: Metal Surface: Chrome-plated Load capacity 115 kg

Included in delivery 2x mounting sets no 1.

Article no.: 350 01 010800