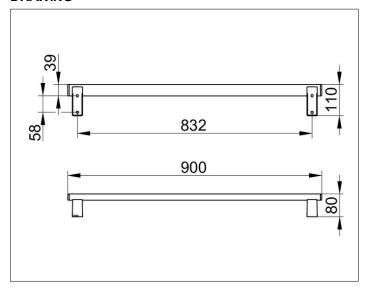

#### **DRAWING**

### **DIMENSION**

900 mm

Width / ø : 900 mm - Height: 110 mm - Depth: 80 mm

Material: Metal

Surface: Chrome-plated Load capacity 115 kg

Included in delivery 2x mounting sets no 1.

Articleno.: 35001010900