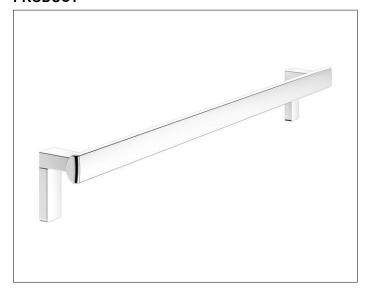

#### **PRODUCT**

### **SPECIFICATIONS**

KEUCO AXESS - Grab bar 900mm - 35001010900

Accessibility meets design

Grab bar for vertical or horizontal mounting. high gripping comfort front flat back formed as half circle. Strong mounting is in aesthetic and functional harmony. The product is screwed on. Two concealed fastening.