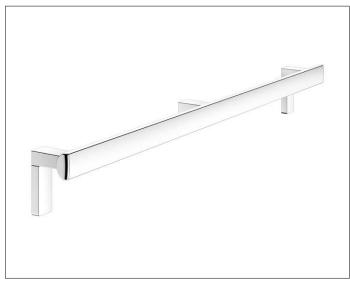

#### AXESS

35001011000 Grab bar

## SPECIFICATIONS

KEUCO AXESS - Grab bar 1000mm - 350 01 011000 Accessibility meets design Grab bar for vertical or horizontal mounting. high gripping comfort front flat back formed as half circle. Strong mounting is in aesthetic and functional harmony. The product is screwed on. Three concealed fastening.

Width / ø : 1000 mm - Height: 110 mm - Depth: 80 mm Material: Metal Surface: Chrome-plated Load capacity 115 kg

Included in delivery 3x mounting sets no 1.

Article no.: 350 01 011000