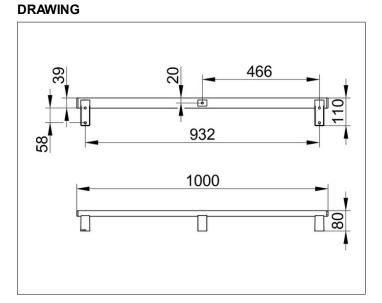

### DIMENSION

1000 mm

Width / ø : 1000 mm - Height: 110 mm - Depth: 80 mm Material: Metal Surface: Chrome-plated Load capacity 115 kg

Included in delivery 3x mounting sets no 1.

Article no.: 350 01 011000