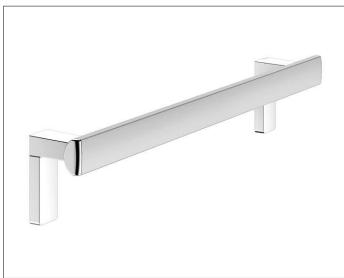

## AXESS

35001170600 Grab bar

# PRODUCT ATTRIBUTES

for horizontal or vertical installation

#### SURFACE

aluminium silver anodized/chrome-plated

#### DIMENSION

600 mm

# SPECIFICATIONS

DRAWING

KEUCO AXESS - Grab bar 600mm - 350 01 170600 Accessibility meets design Grab bar for vertical or horizontal mounting. high gripping comfort front flat back formed as half circle. Strong mounting is in aesthetic and functional harmony. The product is screwed on. Two concealed fastening.

Width / ø : 600 mm - Height: 110 mm - Depth: 80 mm Material: Metal Surface: Aluminium silver anodized/chrome-plated Load capacity 115 kg

Included in delivery 2x mounting sets no 1.

Article no.: 350 01 170600