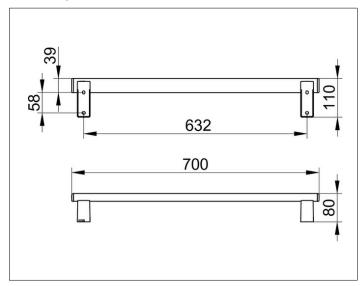

#### **DIMENSION**

700 mm

#### **DRAWING**

Width / ø : 700 mm - Height: 110 mm - Depth: 80 mm

Material: Metal

Surface: Aluminium silver anodized/chrome-plated

Load capacity 115 kg

Included in delivery 2x mounting sets no 1.

Article no.: 350 01 170700