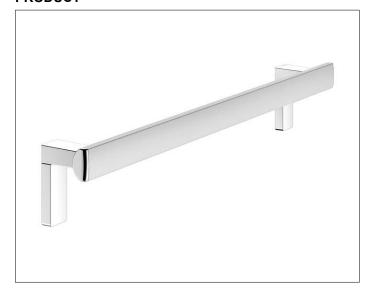

#### **PRODUCT**

## **SPECIFICATIONS**

KEUCO AXESS - Grab bar 700mm - 350 01 170700

Accessibility meets design

Grab bar for vertical or horizontal mounting. high gripping comfort front flat back formed as half circle. Strong mounting is in aesthetic and functional harmony. The product is screwed on. Two concealed fastening.

Width / ø : 700 mm - Height: 110 mm - Depth: 80 mm

Material: Metal

Surface: Aluminium silver anodized/chrome-plated

Load capacity 115 kg

Included in delivery 2x mounting sets no 1.

Article no.: 350 01 170700