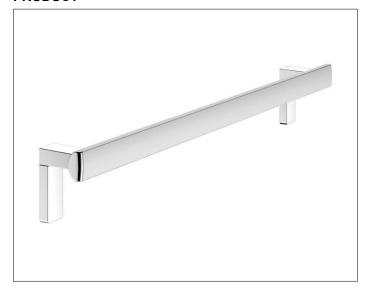

#### **PRODUCT**

## **SPECIFICATIONS**

KEUCO AXESS - Grab bar 800mm - 350 01 170800

Accessibility meets design

Grab bar for vertical or horizontal mounting. high gripping comfort front flat back formed as half circle. Strong mounting is in aesthetic and functional harmony. The product is screwed on. Two concealed fastening.

Width / ø : 800 mm - Height: 110 mm - Depth: 80 mm

Material: Metal

Surface: Aluminium silver anodized/chrome-plated

Load capacity 115 kg

Included in delivery 2x mounting sets no 1.

Article no.: 350 01 170800