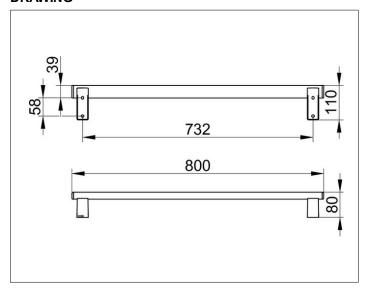

#### **DIMENSION**

800 mm

#### **DRAWING**

Width / ø : 800 mm - Height: 110 mm - Depth: 80 mm

Material: Metal

Surface: Aluminium silver anodized/chrome-plated

Load capacity 115 kg

Included in delivery 2x mounting sets no 1.

Article no.: 350 01 170800