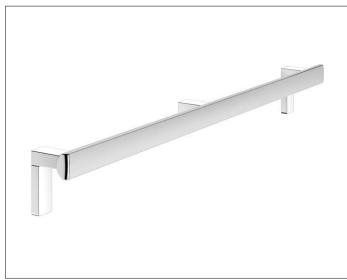

## AXESS

35001171000 Grab bar

## PRODUCT ATTRIBUTES

for horizontal or vertical installation

## SURFACE

aluminium silver anodized/chrome-plated

## DIMENSION

1000 mm

## SPECIFICATIONS

KEUCO AXESS - Grab bar 1000mm - 350 01 171000 Accessibility meets design Grab bar for vertical or horizontal mounting. high gripping comfort front flat back formed as half circle. Strong mounting is in aesthetic and functional harmony. The product is screwed on. Three concealed fastening.

Width / ø : 1000 mm - Height: 110 mm - Depth: 80 mm Material: Metal Surface: Aluminium silver anodized/chrome-plated Load capacity 115 kg

Included in delivery 3x mounting sets no 1.

Article no.: 350 01 171000